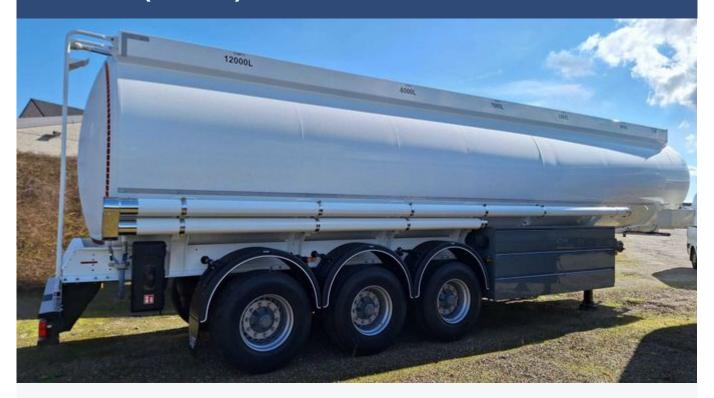

## LAG 3 AS (Ref. 851)

Brand: LAG Model: 3 AS

Chassis number: YB4106003RL066400

## **TANK CONSTRUCTION**

Tank body brand: LAG

Tank capacity: 39,000 Liters

Number of compartments: 5

Liters compartment 1: 9,000 Liters
Liters compartment 2: 5,000 Liters
Liters compartment 3: 7,000 Liters
Liters compartment 4: 6,000 Liters
Liters compartment 5: 12,000 Liters

## **AXLES**

Number of axles: 3
Axles configuration: 3