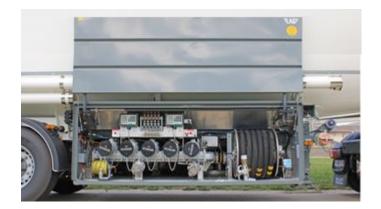

## **EQUIPMENT**

Pump present: Yes
Counter present: Yes

- Counter type: MULTIFLOW

Hose reel available: Yes

- Hose reel: 1 hose reelMeasuring installation: F.A. SENING

Bottom loading: Per compartment