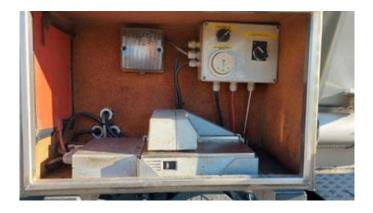

## **EQUIPMENT**

Pump present: Yes
Counter present: Yes

- Counter type: ELZ MASTER

Hose reel available: No

Measuring installation: A.HAAR

Bottom loading: Per compartment