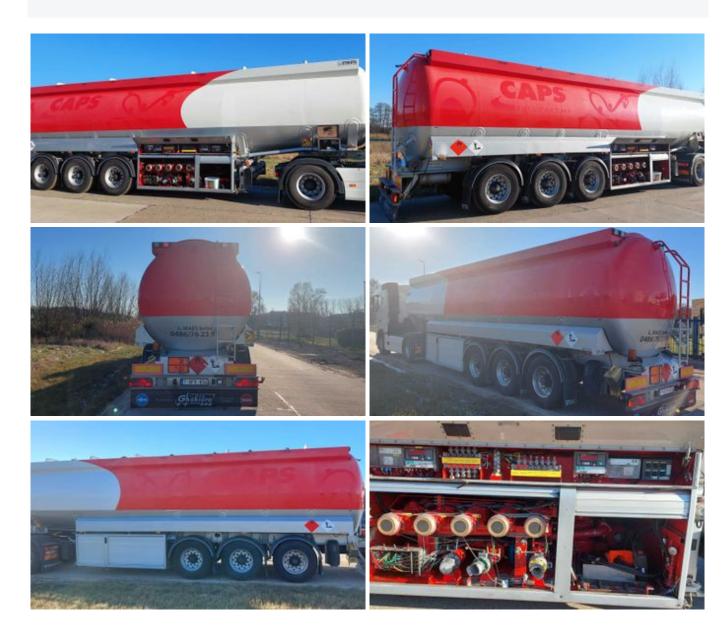

## **EQUIPMENT**

Pump present: Yes
Counter present: Yes

- Counter type: ELZ MASTER

Hose reel available: No

Measuring installation: A.HAAR

Bottom loading: Per compartment

## **AXLES**

Number of axles: 3