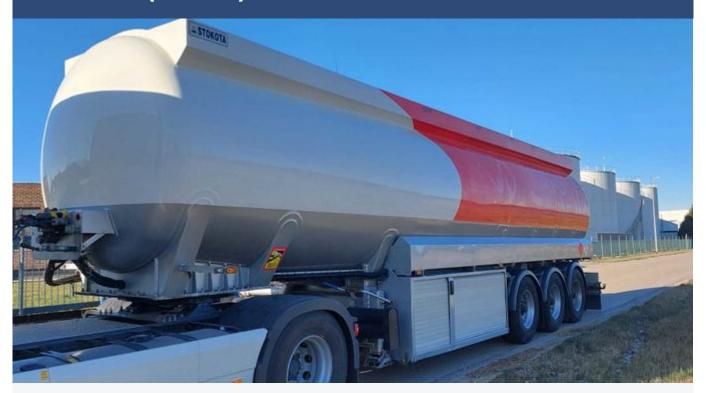

## STOKOTA (Ref. 831)

Brand: STOKOTA

Chassis number: YA9SR380307191420

Date of first registration: 30/11/07

Tare weight: 6,500 KG

GVW: 38,000 KG

## TANK CONSTRUCTION

Tank body brand: STOKOTA

Tank capacity: 43,625 Liters

Number of compartments: 5

Liters compartment 1: 16,175 Liters
Liters compartment 2: 6,600 Liters
Liters compartment 3: 5,525 Liters
Liters compartment 4: 4,450 Liters
Liters compartment 5: 10,875 Liters