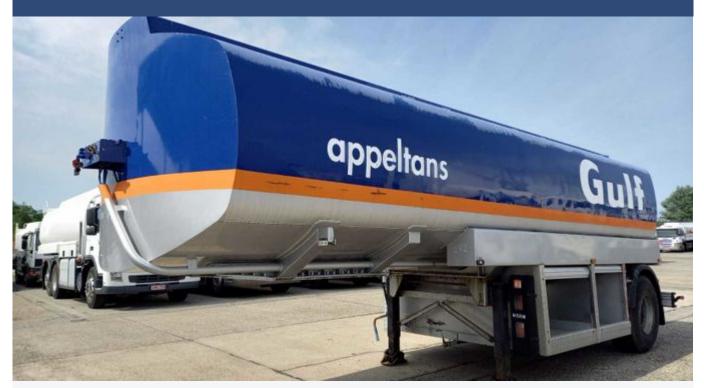

## Stokota (Ref. 272)

| Brand:                      | Stokota   |
|-----------------------------|-----------|
| Chassis number:             | 23100144  |
| Date of first registration: | 16/07/90  |
| Tare weight:                | 4,560 KG  |
| GVW:                        | 23,000 KG |

## TANK CONSTRUCTION

| Tank body brand:        | STOKOTA       |
|-------------------------|---------------|
| Tank capacity:          | 25,000 Liters |
| Number of compartments: | 5             |
| Liters compartment 1:   | 10,000 Liters |
| Liters compartment 2:   | 2,000 Liters  |
| Liters compartment 3:   | 5,000 Liters  |
| Liters compartment 4:   | 7,000 Liters  |
| Liters compartment 5:   | 1,000 Liters  |
|                         |               |