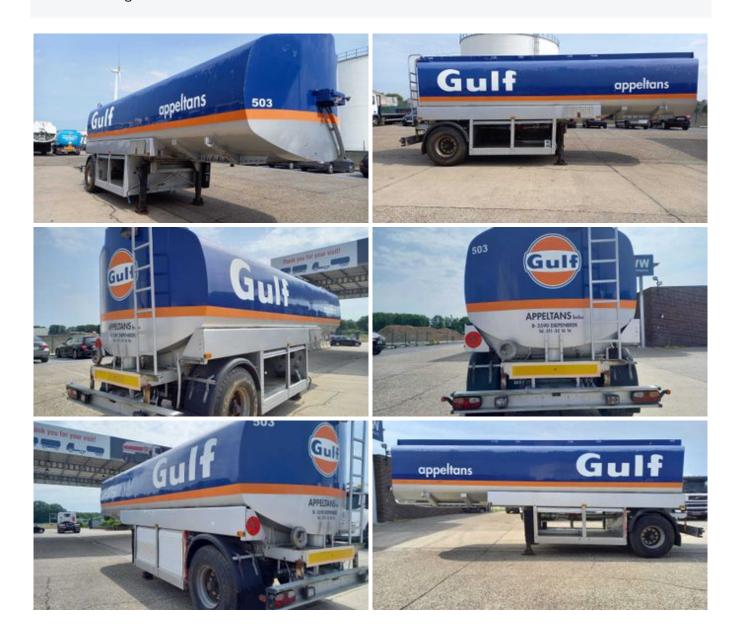

## Stokota (Ref. 272)

| Brand:                      | Stokota   |
|-----------------------------|-----------|
| Chassis number:             | 23100144  |
| Date of first registration: | 16/07/90  |
| Tare weight:                | 4,560 KG  |
| GVW:                        | 23,000 KG |

## TANK CONSTRUCTION

| Tank body brand:        | STOKOTA       |
|-------------------------|---------------|
| Tank capacity:          | 25,000 Liters |
| Number of compartments: | 5             |
| Liters compartment 1:   | 10,000 Liters |
| Liters compartment 2:   | 2,000 Liters  |
| Liters compartment 3:   | 5,000 Liters  |
| Liters compartment 4:   | 7,000 Liters  |
| Liters compartment 5:   | 1,000 Liters  |
|                         |               |